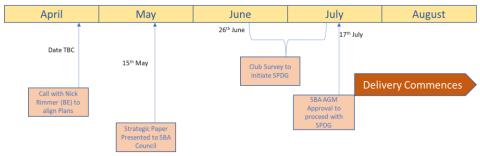

## Initial Timeline

- Working Group will arrange a meeting with Nick Rimmer (BE) to ensure strategic plans align with NGB.
- Final draft plan presented to SBA Council on 15<sup>th</sup> May
- Following approval at SBA Council the document will be circulated with the AGM papers (26<sup>th</sup> June), when the club survey will be initiated.
- Once SPDG approved at AGM work will commence.