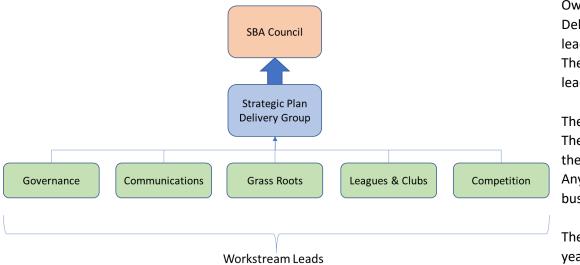

Ownership of the plan and its delivery will be devolved to the Strategic Plan Delivery Group (SPDG) that reports to the SBA Council via the Group Project lead as detailed in the diagram.

The SPDG will consist of the Project lead and a maximum of 5 workstream leads.